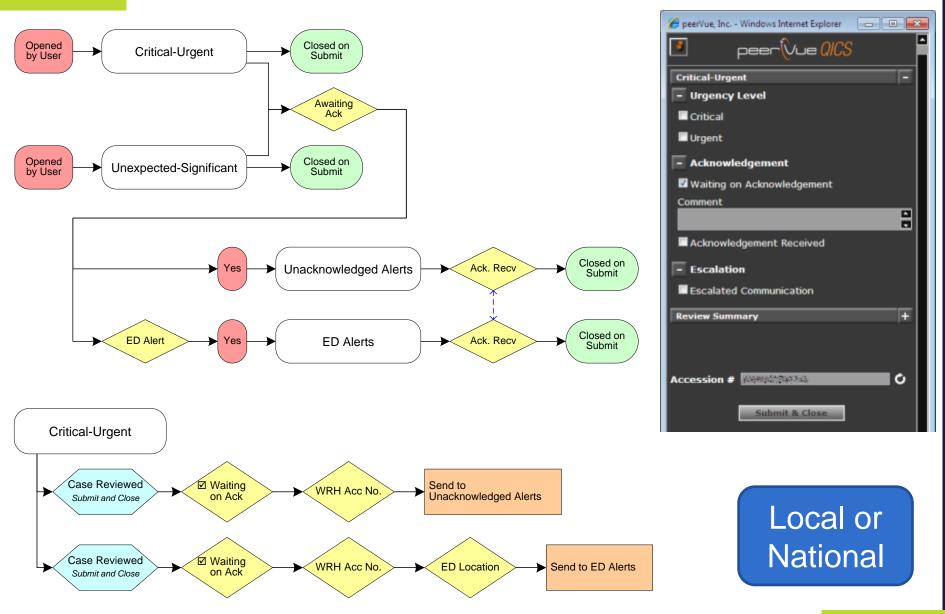

tract awarded for McKesson/peerVue
- Jun 2014
  - First site live University Hospital Waterford
- Jun 2015
  - 30 sites live

# Radiology QI ICT Solution



Delivering eHealth Ireland | Office of the Chief Information Officer

Hĩ

Feidhmeannacht na Seirbhíse Sláint Health Service Executive



### **QI** Workflows

- QI Guidelines / Reqs Spec / Tender
- QI Workflows
  - Process descriptions
  - Mock-ups
  - o peerVue QA panels
- Workshops
  - Project team
  - Radiology QI Working Group
  - Regional (4)

Nor Critical Acknowlobyetet Thating on Alk Touter willand V Ack Roca recher 12 Send. Alert By Prospective Review Consultation complete Consulted Radiologist Dr. Anthony Ryan Routine double-read complete Co-Reader Dr. Anthony Ryan ¥ Communication Submit & Close

### peerVue Space Design

HĒ



### **IF** NIMIS and peerVue



# *H* Prospective Review



### *B* Retrospective Review



# **F** RQI Meeting

| peerivue (                                           | Spaces         | Ви         | siness Inte | elligence     |                                   |                       |             | Current User 😹                             | My P              | Profile | og Out                    |      |
|------------------------------------------------------|----------------|------------|-------------|---------------|-----------------------------------|-----------------------|-------------|--------------------------------------------|-------------------|---------|---------------------------|------|
| <pre></pre>                                          |                |