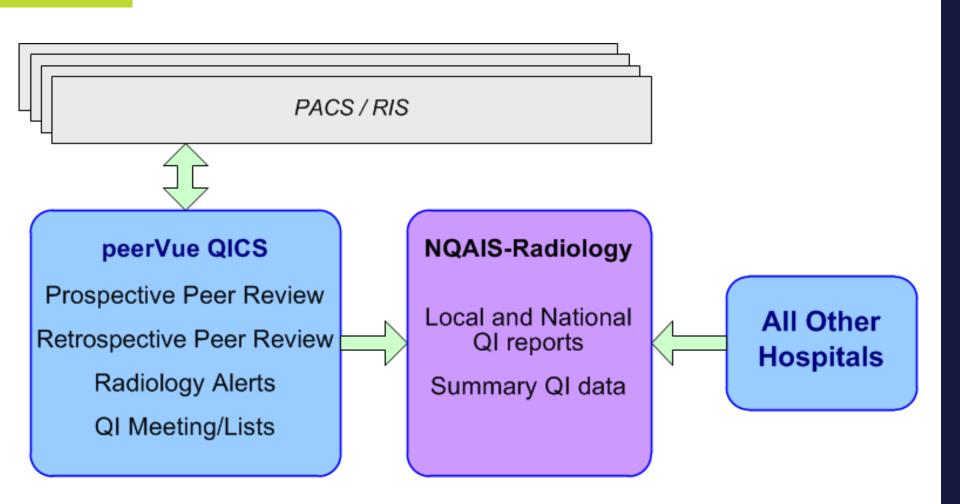

- Private Hospitals
  - Implement ICT solutions to support QI processes
  - Transfer QI information to NQAIS-Radiology