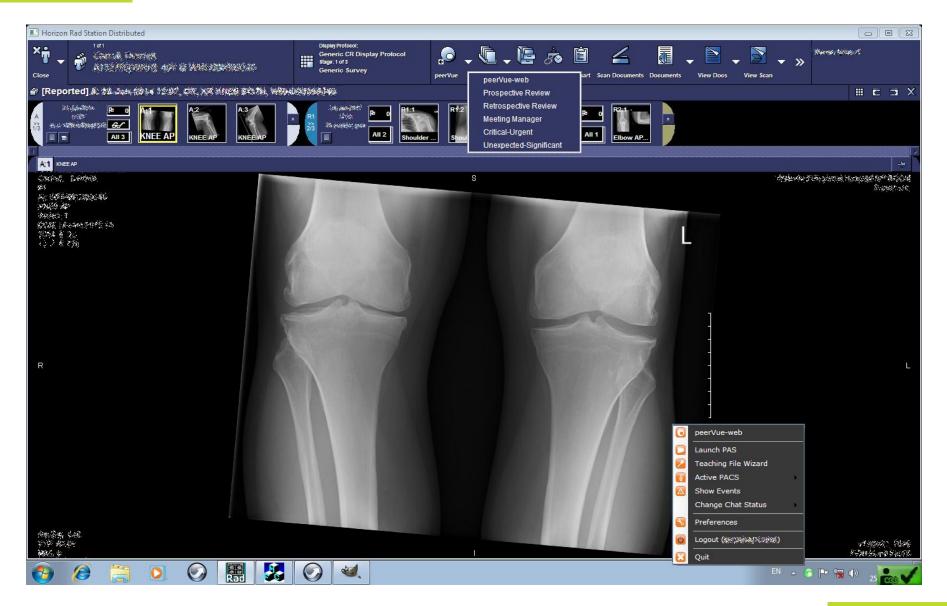

ue
- Jun 2014
  - First site live University Hospital Waterford
- Jun 2015
  - 30 sites live

# Radiology QI ICT Solution



Delivering eHealth Ireland | Office of the Chief Information Officer

Hĩ

Feidhmeannacht na Seirbhíse Sláint Health Service Executive



### **QI** Workflows

- QI Guidelines / Reqs Spec / Tender
- QI Workflows
  - Process descriptions
  - Mock-ups
  - o peerVue QA panels
- Workshops
  - Project team
  - Radiology QI Working Group
  - Regional (4)

Nor Critical Acknowlobyetet Thating on Alk Touter willand V Ack Roca recher 12 Send. Alert By Prospective Review Consultation complete Consulted Radiologist Dr. Anthony Ryan Routine double-read complete Co-Reader Dr. Anthony Ryan ¥ Communication Submit & Close

### peerVue Space Design

HĒ



### **IF** NIMIS and peerVue



# *H* Prospective Review



### *B* Retrospective Review



# **F** RQI Meeting

| peerivue (                                           | Spaces         | Ви         | siness Inte | elligence     |                                   |                       |             | Current User 😹                             | My P              | Profile | og Out                    |      |
|------------------------------------------------------|----------------|------------|-------------|---------------|-----------------------------------|-----------------------|-------------|--------------------------------------------|-------------------|---------|---------------------------|------|
| <pre></pre>                                          |                |            |             |