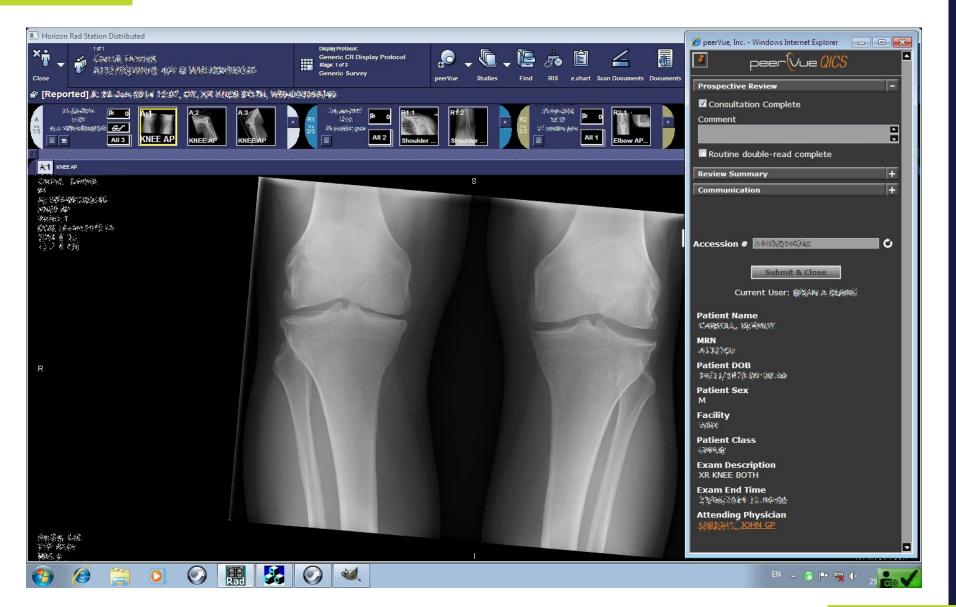

live University Hospital Waterford
- Jun 2015
  - 30 sites live

# Radiology QI ICT Solution



Delivering eHealth Ireland | Office of the Chief Information Officer

Hĩ

Feidhmeannacht na Seirbhíse Sláint Health Service Executive



### **QI** Workflows

- QI Guidelines / Reqs Spec / Tender
- QI Workflows
  - Process descriptions
  - Mock-ups
  - o peerVue QA panels
- Workshops
  - Project team
  - Radiology QI Working Group
  - Regional (4)

Nor Critical Acknowlobyetet Thating on Alk Touter willand V Ack Roca recher 12 Send. Alert By Prospective Review Consultation complete Consulted Radiologist Dr. Anthony Ryan Routine double-read complete Co-Reader Dr. Anthony Ryan ¥ Communication Submit & Close

### peerVue Space Design

HĒ



### **IF** NIMIS and peerVue



# *H* Prospective Review



### *B* Retrospective Review



# **F** RQI Meeting

| peerivue (                                           | Spaces         | Ви         | siness Inte | elligence     |                                   |                       |             | Current User 😹                             | My P              | Profile | og Out                    |      |
|------------------------------------------------------|----------------|------------|-------------|---------------|-----------------------------------|-----------------------|-------------|--------------------------------------------|-------------------|---------|---------------------------|------|
| <pre></pre>                                          |                |            |             |               |